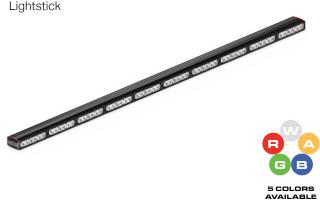

Lightstick

| PART#          | FS-1000                |
|----------------|------------------------|
| DIMENSIONS     | 46.75" x 2.25" x 1.25" |
| VOLTAGE        | 10-18VDC               |
| CURRENT DRAW   | 8 Amps @ 13V           |
| INPUTS         | 10 Inputs              |
| FLASH PATTERNS | 21 Patterns            |
| OPTICS         | 40° Wide Spread        |
| LED COLORS     |                        |
| LED COUNT      | 60 LEDs                |
| CABLE LENGTH   | 8ft                    |

## DESCRIPTION:

The Feniex Fusion-S is the next evolution of the Fusion series. It is the world's brightest and most competitively priced emergency warning line. User configurable in Blue, Red, Amber, White, and Green, the Fusion-S offers the user a new and improved 40-degree optic that is 60% brighter than the previous Fusion family. No lighting line can compare to the brightness and light performance of the Fusion-S series.

- Available in Single Colors: Blue, Red, Amber, White, & Green
- Field serviceable
- 2 programmable priority flashing modes
- 21 programmable flash patterns

- Multiple mode options • Takedown mode
- · Stop, tail, & turn signal patterns
- Traffic advisor modes
- Dim modes